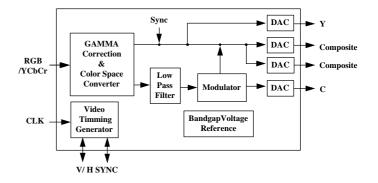

## **GENERAL DESCRIPTION**

The W9950P digital video encoder converts digital R,G,B 24-bit data and YCrCb (4:2:2) 16-bit data into analog composite video and Y/C video signals. The video format is 525-line (M) NTSC or 625-line (B,D,G, H,I) PAL.

The W9950P can operate in master or slave mode. In master mode, the W9950P internally generates the required video timing signals HSYNC and VSYNC and a FIELD signal according to the specified NTSC/PAL video standard. In slave mode, it accepts HSYNC and VSYNC input signals to synchronize with an external video source.

The input data are converted into luminance and chrominance components. Gamma correction can be selected by the Gamma pin in RGB 24-bit mode. The chroma data are then low passed by a 1.3 MHz filter and modulated by a color subcarrier.

The Y signal consists of luminance, sync, and blank signals. It is converted by an 8-bit D/A converter into an analog Y signal. The C signal consists of color burst and modulated color information. It is converted by an 8 bit D/A converter into an analog C signal. The analog Y and C signal outputs are available for interfacing to S-video input machines. There are two analog composite outputs. This allows one output to provide baseband composite video and the other output to drive an RF modulator simultaneously.

The W9950P may be placed in power-down mode by selecting the SLEEP pin.

The W9950P is designed for digital video applications such as video CD, and Video games. Since no internal registers require CPU programming, the PC board wire routing is very simple.