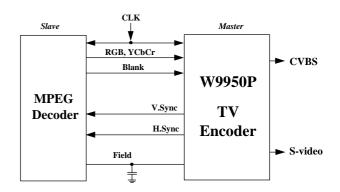

Fig 2. W9950P Application

| Winbond Corporate Headquarters | Taipei Sales Office  | Winbond Electronics North America Corp. | Winbond Electronics H.K. Ltd. |
|--------------------------------|----------------------|-----------------------------------------|-------------------------------|
| Tel: 886-3-5790666             | Tel: 886-2-27190505  | Tel : 1-408-943666                      | Tel: 852-27513100             |
| Fax : 886-3-5796139            | Fax : 886-2-27197502 | Fax : 1-408-9436668                     | Fax : 852-27552064            |